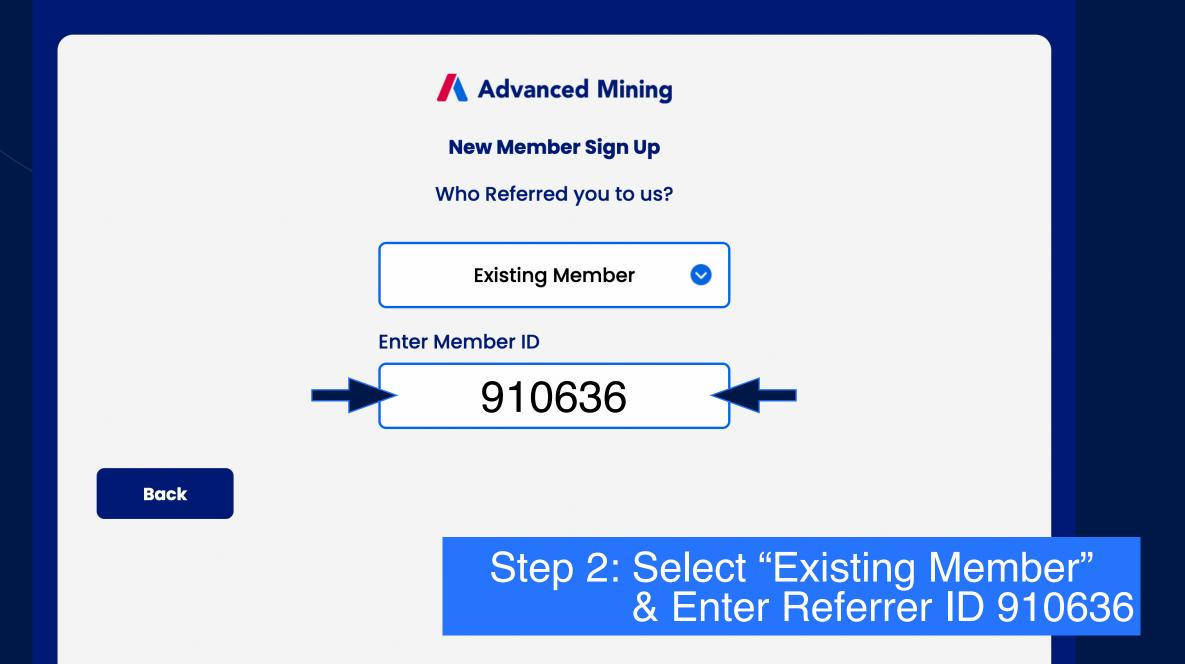

# Hosted Bitcoin Mining

# Welcome to Bitcoin Mining

# **Putting Coins in Your Pocket**



### FROM AI TO BLOCKCHAIN, THE WAY DATA IS PROCESSED AND SEEN IS CHANGING ALL AROUND US

# **Get Started Today!**

**JOIN MILLIONS OF ORDINARY PEOPLE** that are already making an income from this evolution of data processing

Sign Up



It's super simple! We provide and can maintain all computer equipment while you focus on the more important things!

# Step 1: Sign Up

# Here's How Advanced Mining Works







## Hey

Welcome back! Check out how your mining is going, or browse the shop.



Go to Dashboard

# Step 3: Go to Dashboard

### Here's How Advanced Mining Works



A A RAAD

Select and purchase **a hardware package** 



We can setup and maintain the hardware at our professional data centers or ship it to you

You are in full control and ownership of **the hardware and functionality** 



▲ Verification Required

# Step 4: Verify Identity

### Back

## Member ID:

### **Before You begin**

- You must use a **supported** operating System and browser from the **Compatibility Matrix** (https://www.advancedmining.io/kyc-browser-compatibility/).
- United States members must have a Valid and unexpired Passport, StateID, or Driver's License. Other Form of ID are not accepted.
- Non United